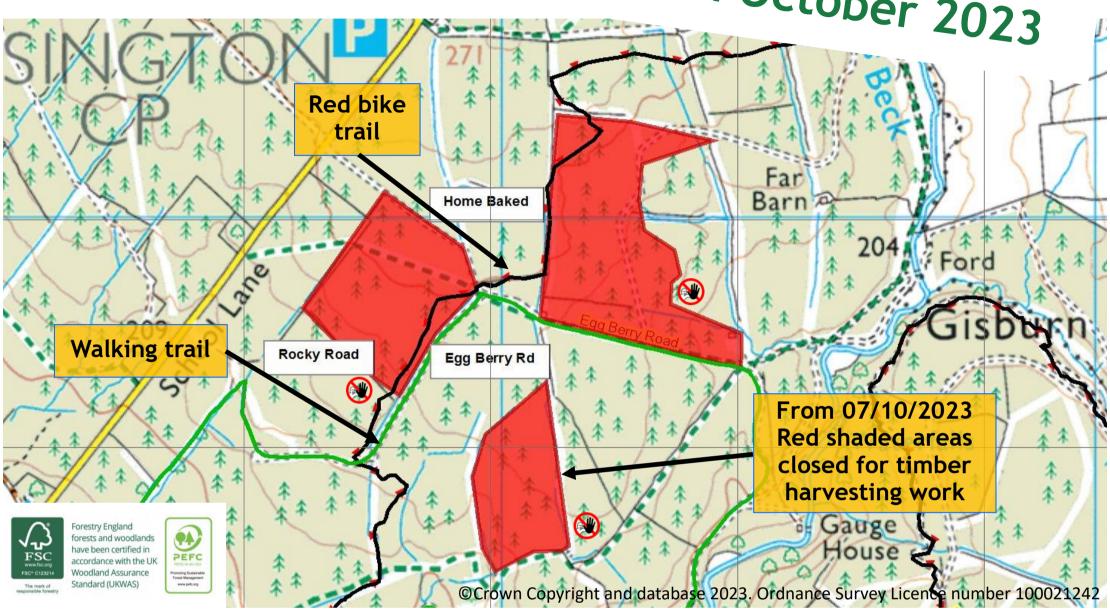

What's Happening in Gisburn 17th October 2023

## Tree felling in Gisburn: Rocky Road, Home Baked and Egg Berry Trails closed from 17/10/2023

Sorry if our work affects your plans during this time. From Tuesday 17th Oct we will be starting tree felling and extraction works in these areas. These works will continue for a number of months completing in December 2023. To protect public safety we will need to close working areas (shaded red above) )to public access.

Please avoid entering the red shaded areas, follow all diversion signs and avoid approaching working machinery and timber lorries.

Thank you for your co-operation.

forestryengland.uk Contact 0300 067 4200